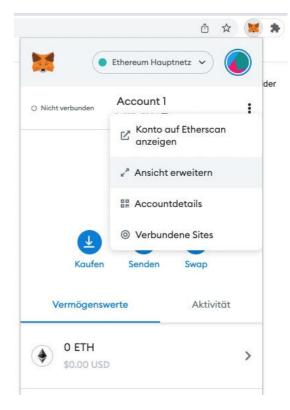

## 3. Accessing your MetaMask Wallet after the set up process

If you want to close your Chrome browser with the MetaMask extension and open it again at a later time, this is how it works:

On the top right of your Chrome browser you will see all the active extensions. Click on **MetaMask**. A small window will appear, which can be enlarged. To do this, click on the menu button with the three dots in the top right corner and then click on **Expand View**. You will now see your MetaMask Wallet.