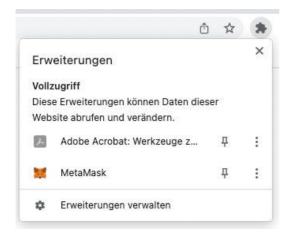

## 3. Accessing your MetaMask Wallet after the set up process

If you want to close your Chrome browser with the MetaMask extension and open it again at a later time, this is how it works:

On the top right of your Chrome browser you will see all the active extensions. Click on **MetaMask**. A small window will appear, which can be enlarged. To do this, click on the menu button with the three dots in the top right corner and then click on **Expand View**. You will now see your MetaMask Wallet.