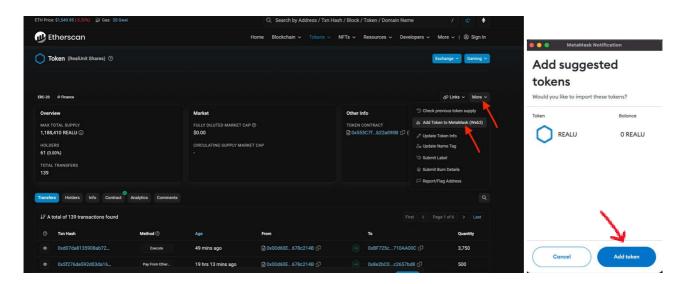

## 2. Connect MetaMask to the RealUnit Token

Open the following page on your browser:

https://etherscan.io/token/0x553C7f9C780316FC1D34b8e14ac2465Ab22a090B

Click on **«More»** and then click on **«Add Token to MetaMask (Web3)»** in the submenu as shown below. Then click on **«Add token»** in the Metamask window.